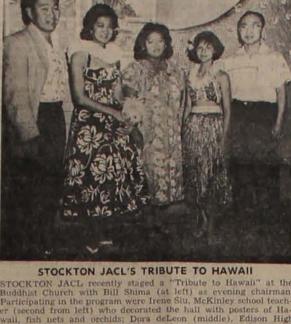

in the Korean War) will be shown at the Little Theater.

Nisei Veterans Reunion interest starts perking

Activity to beighten interest in e 1961 Nisei Veterans Reunion Hawaii starting June 10 is be-naming to come on the local

teene.

On April 29, Co. H Chapter of the 442nd Assn. is having a bon royage dinner-dance at the Olymphan Motor Hotel with Ken Yanaki in charge.

On May 13, a pre-reunion rally at 5t Mary's Episcopal Church will feature a travel agent who will discuss all the details.

POPULATION IN JAPAN STILL RISING: 93 MILLION

TORYO — Japan had 97.418.501 tersons on Oct. 1, 1980, according to consum statistics released last week.

The figure represented an increase of 4.8 per cent over the 1953 national census. Statistics revealed a subalantial markets in the urban population.



## Stockton JACLers participate in Sister City program honoring visitors from Shimizu

Milloin-\$ Round Table

CHICAGO — The 1951 roster of the Million Dollar Round Table of the National Association of Life-Underwriters lists Klyoshi D. Ka-gawa of Occidental Life, Tom T. Shimasaki of New York Life and Bill T. Yamashiro of California-Western States Life, all of Southern California

Stocks and Bonds On ALL EXCHANGES

Fred Funakoshi Report and Studies Available on Request

WALSTON & COMPANY - MA 9-3232 -

(Corner Wilshire and Flower) Res. Phone: AN 1-4422

----------Look for This Brand For Japanese Noodles . . .



Nanka Seimen



KOKURA-MEN

Fudenna named to summer lettuce advisory board

Terms to members and alternates will end March 31, 1962.

## White River Valley to honor graduates dur