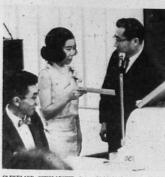

## JACL EXPRESSES SORROW ON DEATH OF STEVENSON

Yoshinari in Tributa to the Late Ambassado to the United Nations