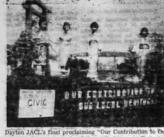

as regards to dignitation, therefore III pass in

Sept 27, 1965

Dayton JACL's float proclaiming "Our Contribution to Our Local Heritage" wins Labor Day parade honors at Kettering

## Davion JACL float wins civic division trophy in Labor Day parade at Kettering