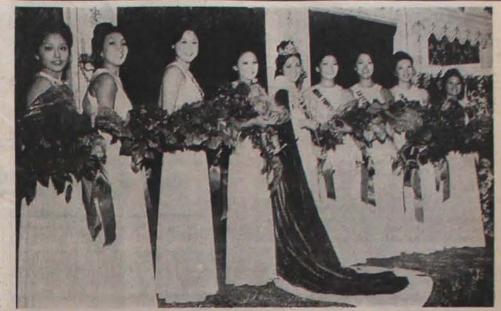

1974 NISEI WEEK ROYALTY-Elisa Akemi Cuthbert of Citrus Valley Optimists reigns as queen, attended by a court of eight (from left): Marta Akiko Rivera, Meropolitan L.A. JACL; Georgette Ishimoto, South Bay JACL; Diane Nishinaka, Wilshire JACL; Kim Ma-ruyama, Gardena Valley JACL; Queen Elisa Akemi;

Bessie Imada (Miss Tomodachi), West Los JACL: Karen Iwasaki, East Los Angeles JACL; Pat-ricia Hirahara, Suburban Optimists; and Lorraine Iida, San Fernando Valley J.A. Community Center, Coronation was held at L.A.'s Ambassador Hotel Cocoanut Grove with PSWDC JACL as sponsors. —Toyo Miyatake Studio