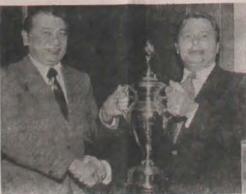

"By no means is the cambidetic manner to elderly and low income The local chapter is expected to entribute the substitute of the substit

SHIG YAMAKI: Mid-Columbia JACLer

LOS ANGELES—Tatz Kushida, Cl.U, one-time JACL regional director and PC business manager, receives Cal-Western State Life's President's Trophy from Harold S. Hook, CLU, president of the Sacramento-based insurance firm. Trophy is reserved for the top 50 Cal-Western Life agencies for their outstanding sales, service to policy-holders, quality of business, growth and all-around performance Kushida who manages Wilshire Agency, named Arnold Maeda (West L.A. JACL president) as assistant seconds. Continued on Next Page agency manager.