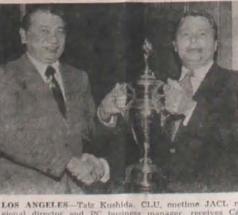

"By no means is the cambidetic manner to elderly and low income The local chapter is expected to entribute the substitute of the substit

SHIG YAMAKI: Mid-Columbia JACLer

LOS ANGELES—Tatz Kushida, Cl.U, one-time JACL regional director and PC business manager, receives Cal-Western State Life's President's Trophy from Harold S. Hook, CLU, president of the Sacramento-based insurance firm. Trophy is reserved for the top 50 Cal-Western Life agencies for their outstanding sales, service to policy-holders, quality of business, growth and all-around performance Kushida who manages Wilshire Agency, named Arnold Maeda (West L.A. JACL president) as assistant seconds. Continued on Next Page agency manager.