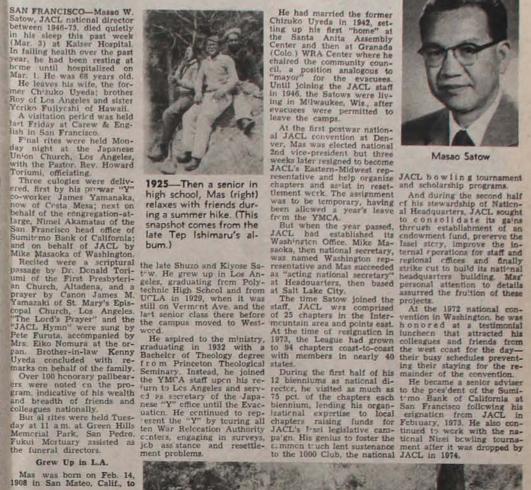

# Rest in Peace, Mas

SAN FRANCISCO-Masao W Satow, JACL national director between 1946-73, died quietly

He had married the former fhizuko Uyeda in 1942, set-fhizuko Uyeda in 1942, set-the stants Anita Assembly benter and then at Granada (folo) WRA Center where he chaired the community coun-dry of the stants of the hadron of the evacues for the stants where his ing in diverse will a star-the stants of the stants of the states of the st