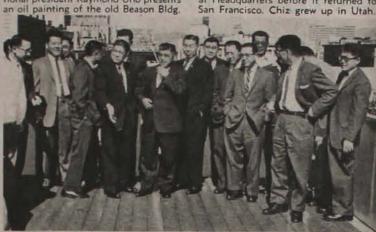

1938, SEPTEMBER-Center portion of the 30-inch roll photograph, taken on the steps of Los Angeles City Hall for the 5th Biennial National JACL Convention, shows delegate Mas in front holding a "Los Angeles" placard. To his right with the San Fran-cisco placard is Yas Abiko. Others kneeling in front of the Con-vention banner are Kiyoshi Okura and Saburo Tani. Standing

directly behind are the national JACL officers of that period: Ken Matsumoto, Sim Togasaki, national president Walter Tsukamoto, Jimmie Sakamoto and Dr. Thomas Yatabe; (This was the first JACL convention Mike Masaoka of Salt Lake City attended and was ejected from the floor since he had no credentials to address the National Council.)