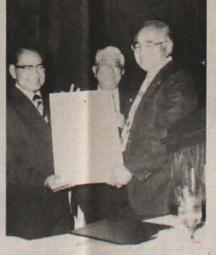

1972, AUGUST -

District Council honored Chiz and Mas

Satow at a "homecoming" as past na-tional president Raymond Uno presents

The jumite, Chiz. The few years that I for-tunately was able to know Mas persenally and to work with him on JACL matters have been the most reward-ing of my life His dedication and commitment to JACL and the causes for which JACL stands in-pired me personally to become more actively involv-ed, not only for JACL, but for all Japanese Americans. Through Mas. I learned