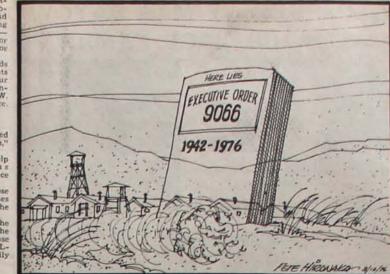

ense the sense

tricts as Japanese American histry. Echoing Chin's observations, Embrey noted. "It does not take a Japanese perspective", but rather it shows the white prople as being the "good guys" and portrays the Japan-nese Americans, especially those that participated in the-ble rrusers. "I think their main concern was to get it on television as a commercial enterprise". **Rebuttal** But despite even the most vocifercus of protests, tho-staadfastly defends the film." Tam willing to stake my per-senal reputation and integriti-ing "want to make an inter-ing "want to make an inter-tical perspective". For one of the played in assuring thing, he declared, such accu-espect of Japanese ancestry in sations insult the Aslan-bis crutty of their rightful American and antereset hace in the sun.



# FROM THE FRYING PAN: Bill Hosokawa The Press and Tokyo Rose

did example of investigative journalism in which reporters dig out hidden in-formation and try to right a wrong.

Following the Chronicle's lead, it is likely that other publications will take up Iva Toguri's cause, belated as it is. The Denver Post, for one, already has

The Denver Post, for one, already has told her story. It is likely that the time, at last, is ripe to press Iva Toguri's cause, that an earlier efforts might have fallen on deaf ears. The public is more ready to hear appeals for justice as it relates to Japanese Americans. The press today is far more mature, and far more ener-getic about probing for the truth.

Iva Toguri's trial in 1949 was covered exhaustively by the San Francisco press, but once the verdi