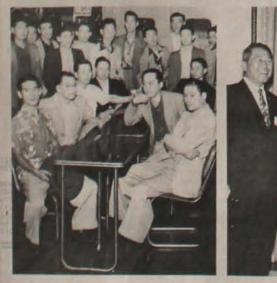

Intermountain

urged to commute the death sen-

in Salt Lake City, where JACL Head-

quarters was located between 1942 and 1952. Mas worked for seven years at Headquarters before it returned to

1952, MARCH-Team captains and representatives locking serious at the 5th an-nual National JACL Bowling Tournament at Los Angeles, the first ABC-WIBC sanction-ed event for the all-Nisei classic are (seated at the table from left, clockwise) Eddie Matsueda of Honolulu, Mas, Harley Kusu-moto, Tad Sako, Dr. Moon Kataoka, Dr. moto, Tad Sako, Dr. Moon Kataoka, Takashi Mayeda and Dr. Jun Kurumada.