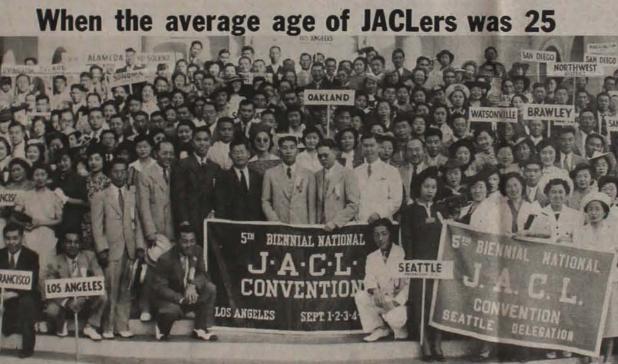

Next Page

CL



# PACIFIC CITIZEN PUBLICATION OF THE JAPANESE AMERICAN CITIZENS LEAGUE 125 Weller St., Los Angeles, Calif. 90012; (213-626-6936)

Published Weekly Except First and Last Weeks of the Year - Second Class Postage Paid at Las Angeles, Calif

VOL. 82 NO. 10

FRIDAY, MARCH 12, 1976 Subscription Rate per Year U.S. \$7. Foreign \$11

15 CENTS

# Rest in Peace, Mas

SAN FRANCISCO-Masao W Satow, JACL national director between 1946-73, died quietly



He had married the former fhizuko Uyeda in 1942, set-fhizuko Uyeda in 1942, set-the stants Anita Assembly benter and then at Granada (folo) WRA Center where he chaired the community coun-dry of the stants of the hadron of the evacues for the stants where his ing in diverse will a star-the stants of the stants of the states of the st





1938, SEPTEMBER-Center portion of the 30-inch roll photograph, taken on the steps of Los Angeles City Hall for the 5th Biennial National JACL Convention, shows delegate Mas in front holding a "Los Angeles" placard. To his right with the San Fran-cisco placard is Yas Abiko. Others kneeling in front of the Con-vention banner are Kiyoshi Okura and Saburo Tani. Standing

directly behind are the national JACL officers of that period: Ken Matsumoto, Sim Togasaki, national president Walter Tsukamoto, Jimmie Sakamoto and Dr. Thomas Yatabe; (This was the first JACL convention Mike Masaoka of Salt Lake City attended and was ejected from the floor since he had no credentials to address the National Council.)



## OUR FONDNESS FOR MAS ...

### By DAVE USHIO

San Francisco San Francisco For these of