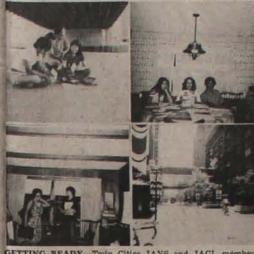

# Twin Cities to greet JAYS

CONCORDIA COLLEGE, St. Paul, Minn.—The sixth blennial National Convention of the Japanese American Youths (JAYS) will be hosted by the Twin Cities JAYS here this coming week, Aug. 19-15.

Theme of "JAYS Discover America" will prevail from the cutset as the six active youth districts present half-hour silde programs depicting their respective Japanese American communities, according to coordinator Cathy Hironaka, Midwest district youth representative, of Dayton, Ohio, during the opening business session on Wednesday, at the campus auditorium.

The sixth blenning day, Friday and Saturday was demonded by the student of the student

With the St. Paul school system.

Workshops on Thursday afternoon at the student union will deal with such subject as interpersonal communications, stereotypes in the media, leadership and identity.

The workshop and programs are open to any interested