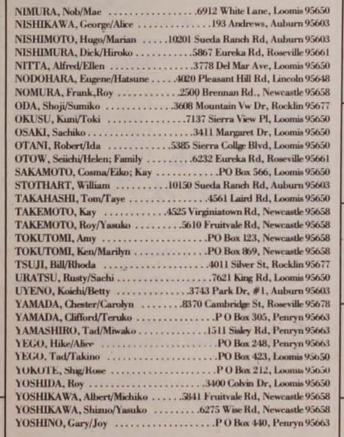

#### SONOMA COUNTY JACL

All Post Offices in California

| FUCHIGAMI, Robert/Sally; Family                                  |
|------------------------------------------------------------------|
| Santa Rosa 95405                                                 |
| FUJII, Tets/Rose; Family                                         |
| HAMAMOTO, George/Mary                                            |
| HAYASHI, Mack, Cynthia; Mathew, Corey                            |
| Petaluma 94952                                                   |
| HORIBE, Sho/Ruth South Lake Tahoe                                |
| ITO, Don/Sandie; Family                                          |
| IWAMOTO, Tomio/Kinuko; Family 71 Wambold Ln, Petaluma 94952      |
| KAWASE, Carol                                                    |
| KISHABA, Kay/Lucy; Family, 7986 Washington Ave, Sebastopol 95472 |
| MIYANO, Sam/Clara                                                |
| OHKI, Ed/Anne                                                    |
| OKAMOTO, Roy/Bonnie; Darlene 5420 Bader Rd, Santa Rosa 95405     |
| SHIMIZU, George/Masano 310 Middle Two Rock Rd, Petaluma 94952    |
| SHIMIZU, Henry/Sawame                                            |
| SHIMIZU, Pat                                                     |
| TAJII, Gengo/Fumi                                                |
| YOKOYAMA, Jim/Judy; Jeri 4119 King Arthur Ct, Santa Rosa 95405   |