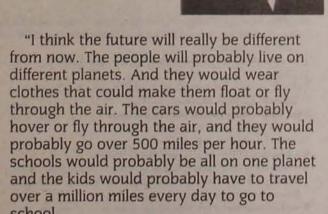

he shirt. Their pants will have a stripe with red numbers to find the students . . . When you lose something you will have to go in the lost and found. Each morning everybody will gather up and then announce a lost jacket. If it is nobody's, the school will see or give it to the poor people."



Easier World

Christy Kamimura Grade 4

"I think in the future, everything will be very easy. Everything will be working by a touch of your finger. If we were living in the future today, everything would be noncomplicated.

"In the future, there may be computers to talk to when you are lonely, and to get answers from for any questions that you may have. Also in the future, the value of money might be changed.

"In the future, life will be very different from today."

## All Would **Have Homes**





"The people [would] care more about everything that happens in the universe. And in the future there [would be] no more starving people and all would have homes, food, clothing and a family to go to."

## A Whole New World



Brendan Lee Grade 5

"What will happen in the year 2000? Well no one really knows. But we do know there will be a whole different generation. Cars might be flying in the air. People might use shuttles to go on vacation. We might use jets to go to work. Perhaps people will have different shapes. Maybe we'll be speaking a different language . .

"Maybe we'll need to use air tanks and helmets to survive. We might have to use special clothes to protect our bodies. Children probably won't have to go to school because they will be too smart . . . "

## Faster Transportati