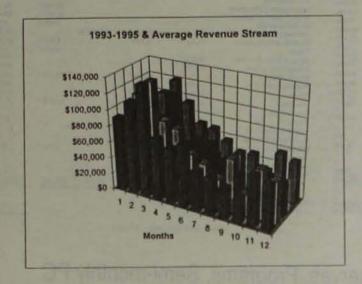

## **JACL financial reports**

# Operating budgets: comparative analysis by years—1997 & 1998